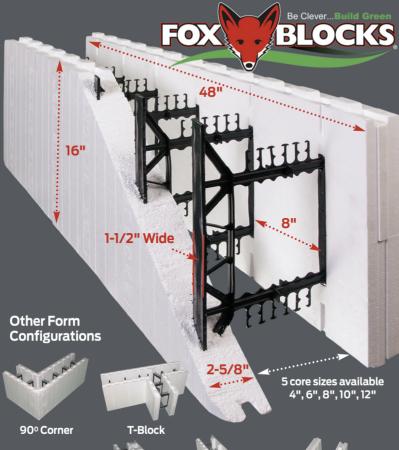

## FOX BLOCKS INSULATING CONCRETE FORM FEATURES

## Reversible

Universal forms with no top or bottom, no right or wrong side and no left or right corner make stacking easy

# **Engineered Ties**

Fox Blocks ties has stout strenath along with an open truss design that allows for proper concrete consolidation

#### Ties Stack on Top of **Each Other**

Eliminates the settlina of forms during concrete placement. Also, creates a continuous vertical fastenina strip- No Gaps!

#### True 1.5 Density **EPS Foam**

The form always feels solid and vou'll have less damage to forms during handling.

#### Furring Strip is a Full 11/2" Wide and 16" Tall

Allowing for easy attachment of drywall and exterior finishes. Tested fastener pullout strenath eaual to or areater than wood.

#### Universal 90° Corner

45º Corner

There are no left or right corners; only one corner, designed to work as both left and right

Corbel Ledge

# **Reinforced Bridging**

By using an ample amount of plastic to reinforce the corner, the design provides superior support during concrete pours, virtually eliminating the possibility of blowouts.

Radius

#### **Corner Tie Design**

Patent-Pending design gives a horizontal connector for more fastening points and increased strength. Ties allow for 110 square inches of fastening area.

# **Full Height Fastening Strips**

Full height continuous furring for easy attachment of finishes.