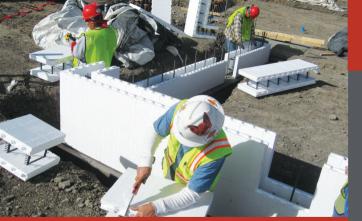

## FOX BLOCKS INSULATING CONCRETE FORM FEATURES

## Reversible

Universal forms with no top or bottom, no right or wrong side and no left or right corner make stacking easy

# **Engineered Ties**

Fox Blocks ties has stout strenath along with an open truss design that allows for proper concrete consolidation

#### Ties Stack on Top of **Each Other**

Eliminates the settlina of forms during concrete placement. Also, creates a continuous vertical fastenina strip- No Gaps!

#### True 1.5 Density **EPS Foam**

The form always feels solid and vou'll have less damage to forms during handling.

#### Furring Strip is a Full 11/2" Wide and 16" Tall

Allowing for easy attachment of drywall and exterior finishes. Tested fastener pullout strenath eaual to or areater than wood.

#### Universal 90° Corner

45º Corner

There are no left or right corners; only one corner, designed to work as both left and right

Corbel Ledge

# **Reinforced Bridging**

By using an ample amount of plastic to reinforce the corner, the design provides superior support during concrete pours, virtually eliminating the possibility of blowouts.

Radius

#### **Corner Tie Design**

Patent-Pending design gives a horizontal connector for more fastening points and increased strength. Ties allow for 110 square inches of fastening area.

# **Full Height Fastening Strips**

Full height continuous furring for easy attachment of finishes.