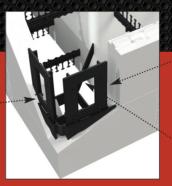

## Reversible

Universal forms with no top or bottom, no right or wrong side and no left or right corner make stacking easy

# **Engineered Ties**

Fox Blocks ties has stout strenath along with an open truss design that allows for proper concrete consolidation

#### Ties Stack on Top of **Each Other**

Eliminates the settlina of forms during concrete placement. Also, creates a continuous vertical fastenina strip- No Gaps!

#### True 1.5 Density **EPS Foam**

The form always feels solid and vou'll have less damage to forms during handling.

#### Furring Strip is a Full 11/2" Wide and 16" Tall

Allowing for easy attachment of drywall and exterior finishes. Tested fastener pullout strenath eaual to or areater than wood.

#### Universal 90° Corner

45º Corner

There are no left or right corners; only one corner, designed to work as both left and right

Corbel Ledge

# **Reinforced Bridging**

By using an ample amount of plastic to reinforce the corner, the design provides superior support during concrete pours, virtually eliminating the possibility of blowouts.

Radius

#### **Corner Tie Design**

Patent-Pending design gives a horizontal connector for more fastening points and increased strength. Ties allow for 110 square inches of fastening area.

# **Full Height Fastening Strips**

Full height continuous furring for easy attachment of finishes.