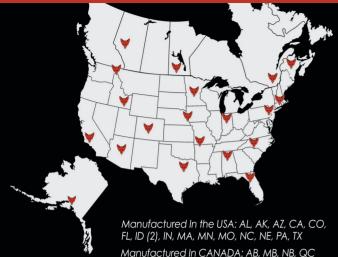

With 20 plants strategically placed across all of North America we can produce the inventory needed and can deliver products to meet the demands of the construction market.

Scrap from Airlite's .5 billion container parts are recycled each year and used in the Fox Blocks ties