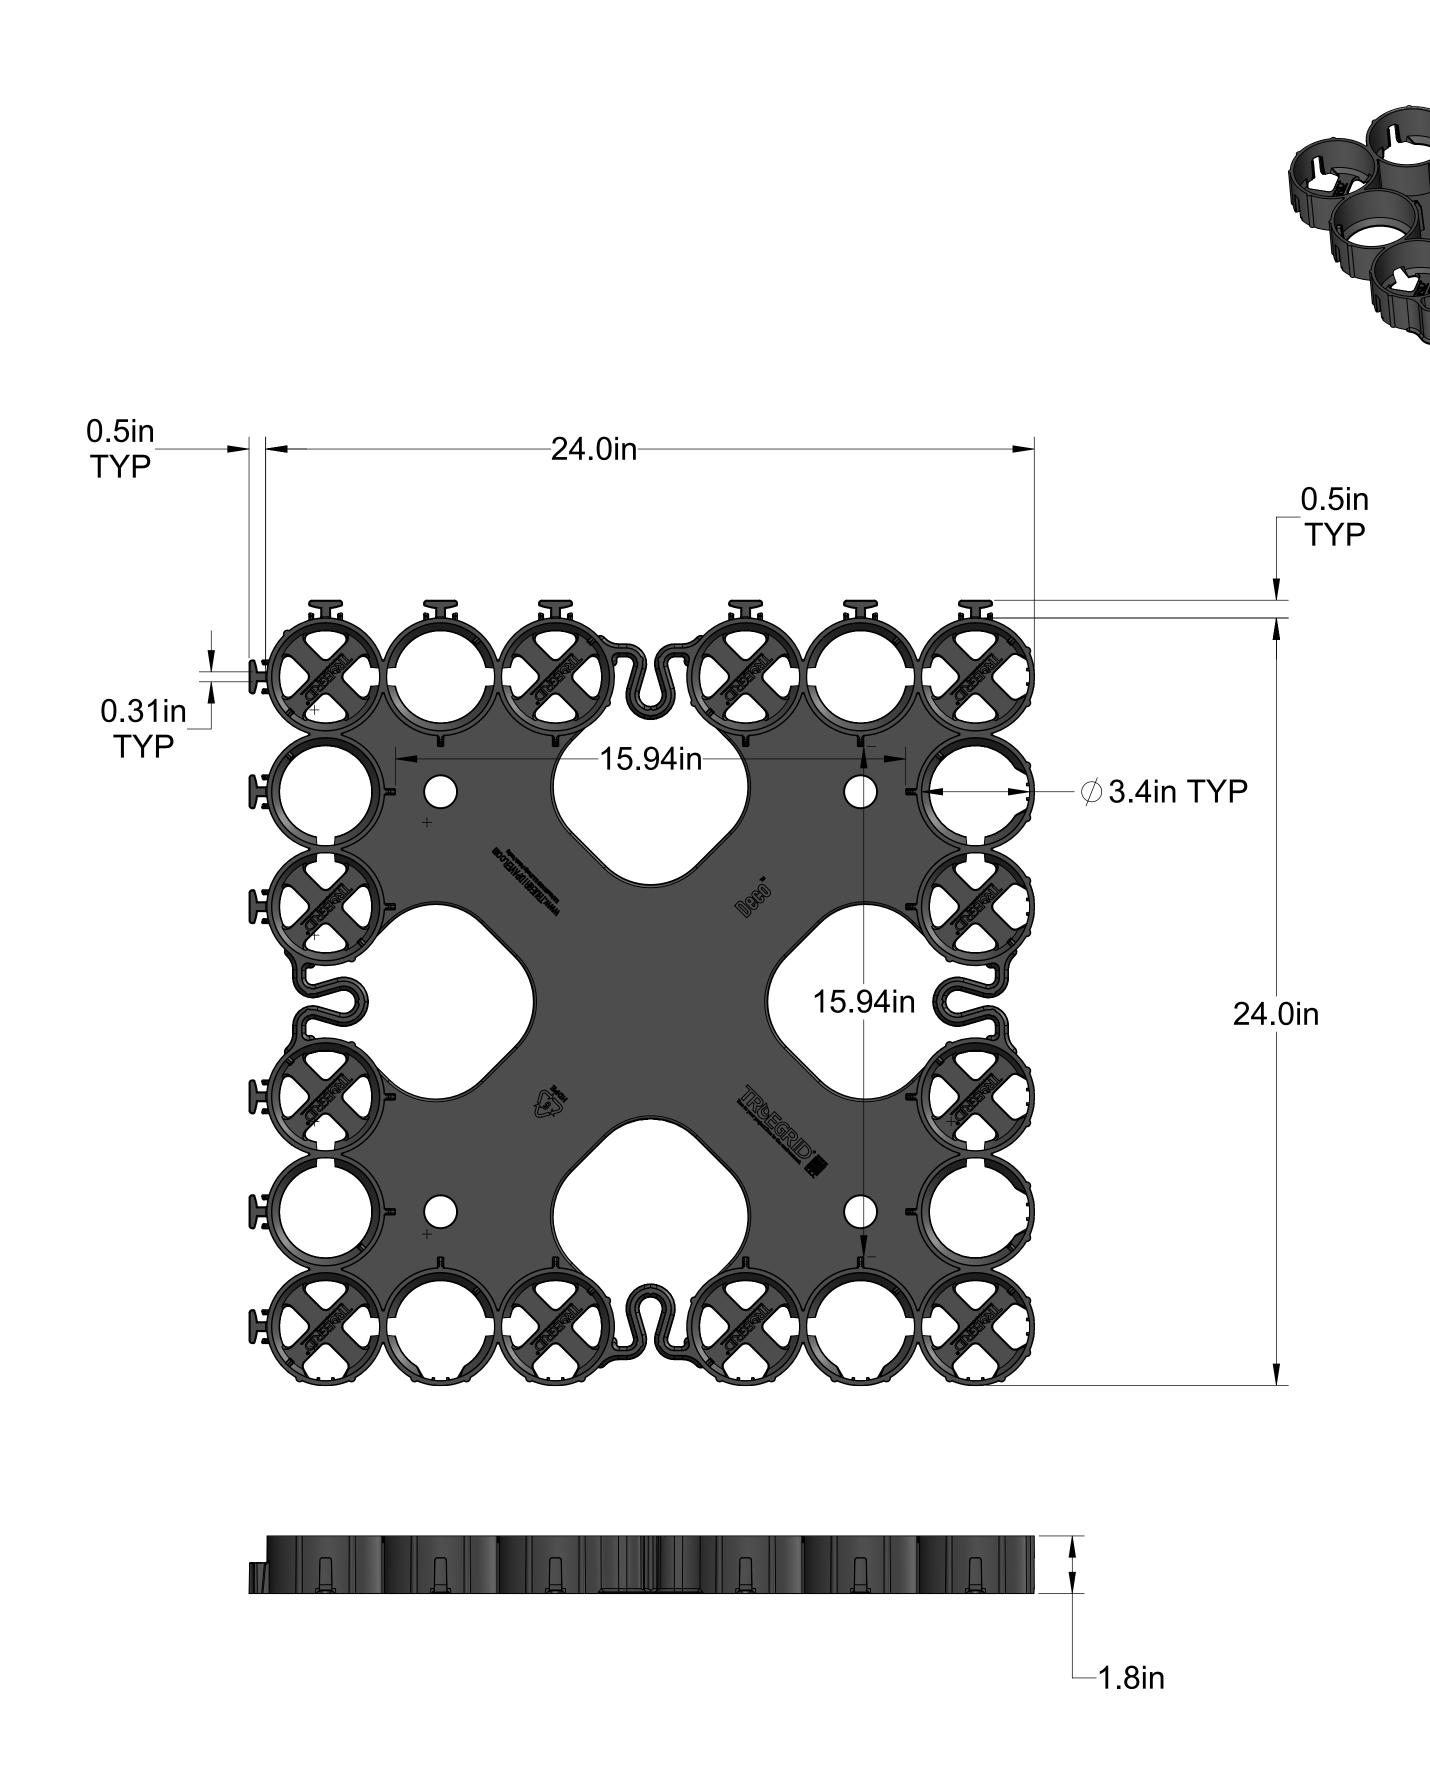

## TRUEGRID® DECO™ 24" X 24" X1.8"

US & FOREIGN PATENT PENDING NO. 3734049.

## **PROPRIETARY FEATURES:**

- 1) X-ANCHORS UP TO 16"X16" STONE PAVER SEAT (NO STAKING NEEDED).
- 2) 3 POINT MALE/FEMALE LOCKING TABS.
- 3) HOOP STRENGTH DESIGN.
- 4) FITS ROUND OR IRREGULAR SHAPE STEP STONES UNDER 16".
- 5) CONNECTS WITH TRUEGRID PRO PLUS PERMEABLE PAVERS.

## **OTHER:**

- 1) 100 % POST-CONSUMER RECYCLED HDPE.
- 2) FOR LARGE PROJECT, DELIVERED IN PREASSEMBLED 4'X4' SHEETS THAT CAN BE CONFIGURED, AS NEEDED.
- 3) FOR SMALLER PROJECTS, DELIVERED IN BOXES AS SINGLE GRID.
- 4) FOR DRIVEWAYS & PARKING USE VEHICLE-LOAD RATED PAVER.
- 5) BORDER CELLS ALLOW FOR GRAVEL OR GRASS FILL.